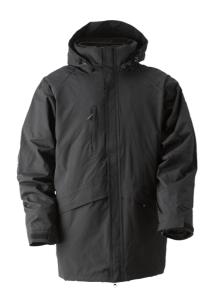

## **Greystone Jacket**

Art nr: 1000351 Previous art. nr: 611–99

Wind and waterproof 3-in-1 jacket. Detachable inner jacket with microfleece lining. Layers can be worn separately or combined. Detachable hood. Breast pocket and side pockets with zips. Taped seams. Both jackets have a zip in the lining, making it easier to include branding/prints on the garment. Breathability 5 000g/m2/24h, water resistant 10 000mm